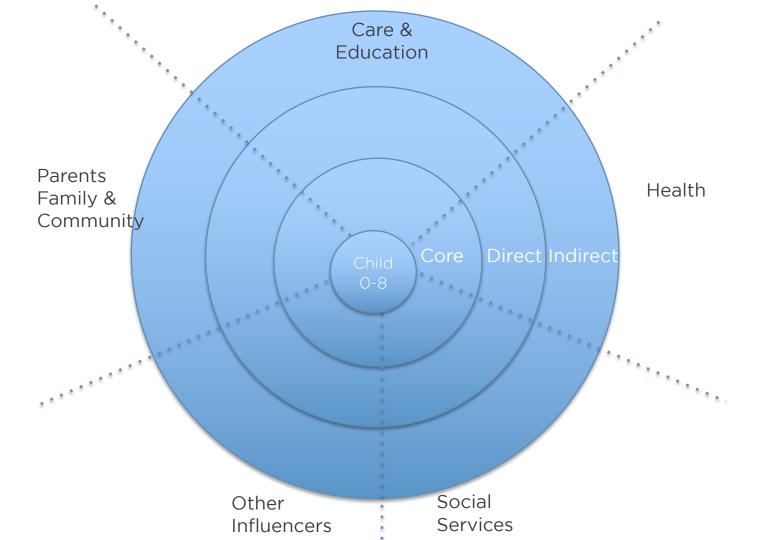

### Mapping the system

- Put the user at the centre e.g. children 0-8
- What are the key stakeholder roles e.g. parents, education, health ...
- Can these be categorized e.g. practitioners, settings, support ...
- Place into core, direct and indirect in proximity to user's lived experience

| `\                                                                      | Federal, Tribal, State, ar<br>Education Policies/Reg                                                                                                                                                                                                                                                                                                                                                                                                                                                                                                                                                                                                                                                                                                                                                                                                                                                                                                                                                                                                                                                                                                                                                                                                                                                                                                                                                                                                                                                                                                                                                                                                                                                                                                                                                                                                                                                                                                                                                                                                                                                                           |                                           | and Education                         | Quality Rat                                                             | ing and Improvement Sy<br>Higher Education   | ystems                                                         |  |
|-------------------------------------------------------------------------|--------------------------------------------------------------------------------------------------------------------------------------------------------------------------------------------------------------------------------------------------------------------------------------------------------------------------------------------------------------------------------------------------------------------------------------------------------------------------------------------------------------------------------------------------------------------------------------------------------------------------------------------------------------------------------------------------------------------------------------------------------------------------------------------------------------------------------------------------------------------------------------------------------------------------------------------------------------------------------------------------------------------------------------------------------------------------------------------------------------------------------------------------------------------------------------------------------------------------------------------------------------------------------------------------------------------------------------------------------------------------------------------------------------------------------------------------------------------------------------------------------------------------------------------------------------------------------------------------------------------------------------------------------------------------------------------------------------------------------------------------------------------------------------------------------------------------------------------------------------------------------------------------------------------------------------------------------------------------------------------------------------------------------------------------------------------------------------------------------------------------------|-------------------------------------------|---------------------------------------|-------------------------------------------------------------------------|----------------------------------------------|----------------------------------------------------------------|--|
|                                                                         | eral, Tribal, State, and<br>Local Education                                                                                                                                                                                                                                                                                                                                                                                                                                                                                                                                                                                                                                                                                                                                                                                                                                                                                                                                                                                                                                                                                                                                                                                                                                                                                                                                                                                                                                                                                                                                                                                                                                                                                                                                                                                                                                                                                                                                                                                                                                                                                    | Care and Education                        | Early Childhood                       |                                                                         | Institutions                                 |                                                                |  |
| Table 1                                                                 | encies/Departments                                                                                                                                                                                                                                                                                                                                                                                                                                                                                                                                                                                                                                                                                                                                                                                                                                                                                                                                                                                                                                                                                                                                                                                                                                                                                                                                                                                                                                                                                                                                                                                                                                                                                                                                                                                                                                                                                                                                                                                                                                                                                                             | Professional Associations                 | TA and Pro                            | 20 N N                                                                  | Bodies                                       |                                                                |  |
|                                                                         | Child Care Resource<br>and Referral Agencies                                                                                                                                                                                                                                                                                                                                                                                                                                                                                                                                                                                                                                                                                                                                                                                                                                                                                                                                                                                                                                                                                                                                                                                                                                                                                                                                                                                                                                                                                                                                                                                                                                                                                                                                                                                                                                                                                                                                                                                                                                                                                   | Regional Resource Centers                 | Learning Provid<br>coaches, co        | ers (mentors,                                                           | ification Bodies                             | Federal, Tribal,<br>State, Local Heath<br>Policies/Regulations |  |
| Transit Agencies                                                        |                                                                                                                                                                                                                                                                                                                                                                                                                                                                                                                                                                                                                                                                                                                                                                                                                                                                                                                                                                                                                                                                                                                                                                                                                                                                                                                                                                                                                                                                                                                                                                                                                                                                                                                                                                                                                                                                                                                                                                                                                                                                                                                                | School Administrators                     | School Districts Unions Home Visitors |                                                                         |                                              |                                                                |  |
| Parents,                                                                | Local Businesses                                                                                                                                                                                                                                                                                                                                                                                                                                                                                                                                                                                                                                                                                                                                                                                                                                                                                                                                                                                                                                                                                                                                                                                                                                                                                                                                                                                                                                                                                                                                                                                                                                                                                                                                                                                                                                                                                                                                                                                                                                                                                                               | Elementary Schools Faith-Based Child Care | Center Directors                      | Early Intervention<br>Specialists                                       | Health Professional<br>Associations          |                                                                |  |
| Family, and                                                             | Community-<br>based Funders                                                                                                                                                                                                                                                                                                                                                                                                                                                                                                                                                                                                                                                                                                                                                                                                                                                                                                                                                                                                                                                                                                                                                                                                                                                                                                                                                                                                                                                                                                                                                                                                                                                                                                                                                                                                                                                                                                                                                                                                                                                                                                    | Institutions Centers/<br>Homes            | Pre-K Centers                         | Child                                                                   | Private Health                               | Health                                                         |  |
| Community                                                               | based i dilueis                                                                                                                                                                                                                                                                                                                                                                                                                                                                                                                                                                                                                                                                                                                                                                                                                                                                                                                                                                                                                                                                                                                                                                                                                                                                                                                                                                                                                                                                                                                                                                                                                                                                                                                                                                                                                                                                                                                                                                                                                                                                                                                | Cultural K-3                              | Child Care                            | Development                                                             | Providers                                    |                                                                |  |
|                                                                         | Libraries and Museums                                                                                                                                                                                                                                                                                                                                                                                                                                                                                                                                                                                                                                                                                                                                                                                                                                                                                                                                                                                                                                                                                                                                                                                                                                                                                                                                                                                                                                                                                                                                                                                                                                                                                                                                                                                                                                                                                                                                                                                                                                                                                                          | Institutions Teachers                     | Teachers                              | Specialists                                                             | Hospitals/Clinics                            | Federal, Tribal, State,                                        |  |
| Parks and F                                                             | Parks and Recreation                                                                                                                                                                                                                                                                                                                                                                                                                                                                                                                                                                                                                                                                                                                                                                                                                                                                                                                                                                                                                                                                                                                                                                                                                                                                                                                                                                                                                                                                                                                                                                                                                                                                                                                                                                                                                                                                                                                                                                                                                                                                                                           |                                           |                                       |                                                                         |                                              |                                                                |  |
| Departi                                                                 | Child 0-8  Community-based Organizations  Child 0-8  Medical Providers  Allied Health Insurance Programs (SCHIP, Medicaid)  Systems                                                                                                                                                                                                                                                                                                                                                                                                                                                                                                                                                                                                                                                                                                                                                                                                                                                                                                                                                                                                                                                                                                                                                                                                                                                                                                                                                                                                                                                                                                                                                                                                                                                                                                                                                                                                                                                                                                                                                                                            |                                           |                                       |                                                                         |                                              |                                                                |  |
|                                                                         | and the state of t | rofit Organizations                       | Social Workers                        | Police and Fire<br>Departments<br>Juvenile and                          | Foster Care Agencies                         | Public Health<br>Screening and<br>Surveillance                 |  |
|                                                                         | Acaden                                                                                                                                                                                                                                                                                                                                                                                                                                                                                                                                                                                                                                                                                                                                                                                                                                                                                                                                                                                                                                                                                                                                                                                                                                                                                                                                                                                                                                                                                                                                                                                                                                                                                                                                                                                                                                                                                                                                                                                                                                                                                                                         |                                           | al, Digital,<br>tial Media            | Family Courts                                                           | egal Professionals                           | Systems                                                        |  |
| Ad                                                                      | tvocacy Organizations                                                                                                                                                                                                                                                                                                                                                                                                                                                                                                                                                                                                                                                                                                                                                                                                                                                                                                                                                                                                                                                                                                                                                                                                                                                                                                                                                                                                                                                                                                                                                                                                                                                                                                                                                                                                                                                                                                                                                                                                                                                                                                          | Business Leaders                          |                                       | ion Supports Ch                                                         | ild Welfare S                                | ocial Services<br>ata Systems                                  |  |
|                                                                         | Legislators/Elected<br>Officials                                                                                                                                                                                                                                                                                                                                                                                                                                                                                                                                                                                                                                                                                                                                                                                                                                                                                                                                                                                                                                                                                                                                                                                                                                                                                                                                                                                                                                                                                                                                                                                                                                                                                                                                                                                                                                                                                                                                                                                                                                                                                               | State and National Funders                |                                       | Other Family Supports<br>Income, Job Training,<br>Education Assistance) | State, Federal,<br>Local Housi<br>Department | ng                                                             |  |
| Practitioners                                                           |                                                                                                                                                                                                                                                                                                                                                                                                                                                                                                                                                                                                                                                                                                                                                                                                                                                                                                                                                                                                                                                                                                                                                                                                                                                                                                                                                                                                                                                                                                                                                                                                                                                                                                                                                                                                                                                                                                                                                                                                                                                                                                                                | Federal and State Cross-                  | Omenization                           | is Supporting                                                           |                                              |                                                                |  |
| Settings                                                                |                                                                                                                                                                                                                                                                                                                                                                                                                                                                                                                                                                                                                                                                                                                                                                                                                                                                                                                                                                                                                                                                                                                                                                                                                                                                                                                                                                                                                                                                                                                                                                                                                                                                                                                                                                                                                                                                                                                                                                                                                                                                                                                                | Sector Coordinating Bodies                |                                       | t Families                                                              |                                              | Concentric<br>circles represent                                |  |
|                                                                         |                                                                                                                                                                                                                                                                                                                                                                                                                                                                                                                                                                                                                                                                                                                                                                                                                                                                                                                                                                                                                                                                                                                                                                                                                                                                                                                                                                                                                                                                                                                                                                                                                                                                                                                                                                                                                                                                                                                                                                                                                                                                                                                                |                                           |                                       |                                                                         |                                              | levels of                                                      |  |
| Support Roles/Organizations Other Influencers Policy/Funding/Governance |                                                                                                                                                                                                                                                                                                                                                                                                                                                                                                                                                                                                                                                                                                                                                                                                                                                                                                                                                                                                                                                                                                                                                                                                                                                                                                                                                                                                                                                                                                                                                                                                                                                                                                                                                                                                                                                                                                                                                                                                                                                                                                                                | Other Influencers                         | b.                                    | Social Services                                                         | (                                            | proximity to the child's lived                                 |  |
| Policy/F                                                                | unding/Governance                                                                                                                                                                                                                                                                                                                                                                                                                                                                                                                                                                                                                                                                                                                                                                                                                                                                                                                                                                                                                                                                                                                                                                                                                                                                                                                                                                                                                                                                                                                                                                                                                                                                                                                                                                                                                                                                                                                                                                                                                                                                                                              |                                           | )                                     |                                                                         | )                                            | experience                                                     |  |